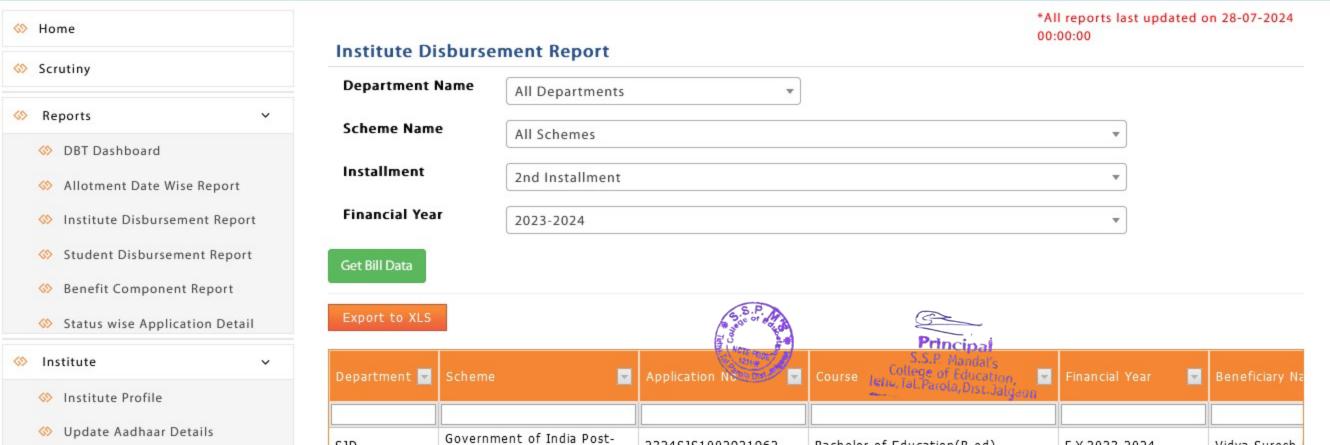

$\equiv$ 





## Welcome to Aaple Sarkar Direct Benefit Transfer Scrutiny Portal



| Departmen    | t Scheme